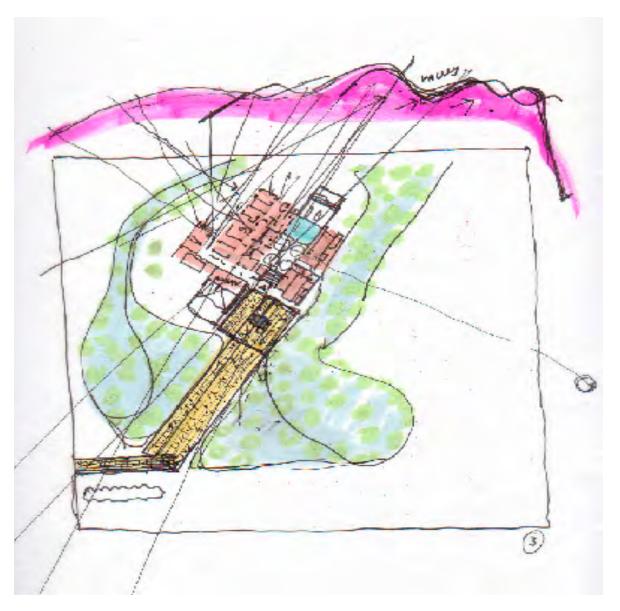

# IDEA PROJECT REALIZATION

A ten acre desert site that contains two desert washes. Wonderful vistas to both nearby desert mountains and distant peaks. Compromised views to the immediate surrounding neighborhood. Walls are introduced slowly, repetitively....Snake like, moving in and out of the living spaces, blurring boundaries...Containing space, life, courts, water, trees, laughter, thoughts and shadows.

Walls of stacked thick mexican stone, inside and out. Slowly a pattern emerges, shifts and then unwinds. Repetitive, Even – here elongated, there extended, here compressed, subtle variety.

The slicing of stone, the splash of water, the capture of light...the walls exclude what is weak and undesired so that what is vibrant and alive can flourish in peace.