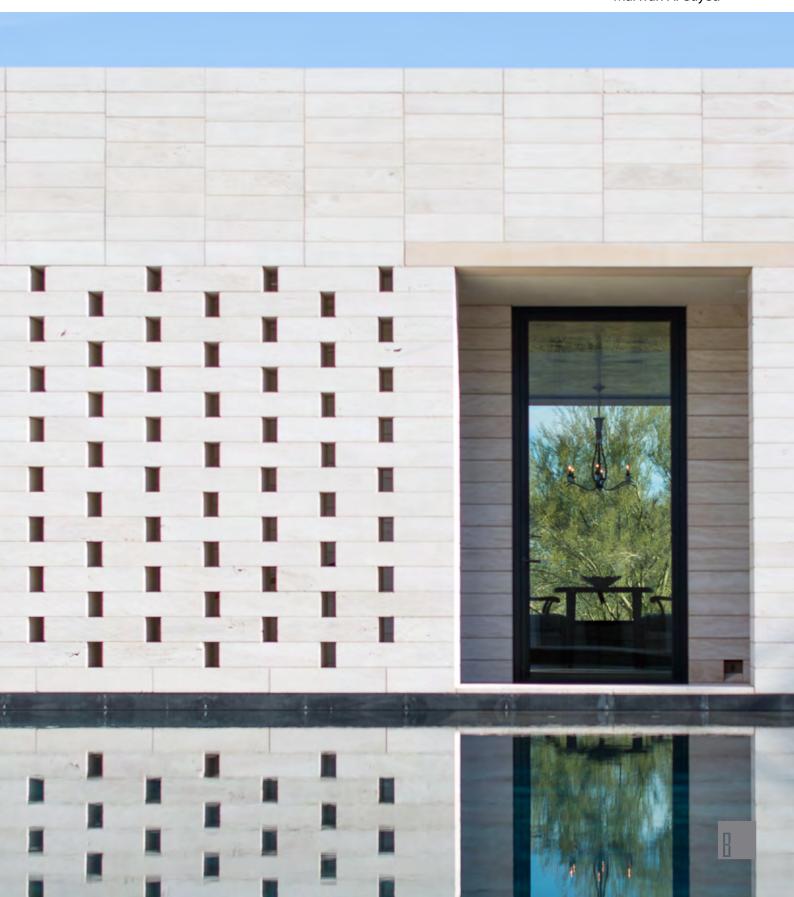

# IDEA PROJECT REALIZATION

A ten acre desert site that contains two desert washes. Wonderful vistas to both nearby desert mountains and distant peaks. Compromised views to the immediate surrounding neighborhood. Walls are introduced slowly, repetitively....Snake like, moving in and out of the living spaces, blurring boundaries...Containing space, life, courts, water, trees, laughter, thoughts and shadows.

Walls of stacked thick mexican stone, inside and out. Slowly a pattern emerges, shifts and then unwinds. Repetitive, Even – here elongated, there extended, here compressed, subtle variety.

The slicing of stone, the splash of water, the capture of light...the walls exclude what is weak and undesired so that what is vibrant and alive can flourish in peace.

#### LAND

An area immense and vast, is the context in which this villa is located

A project designed by the architect Marwan Al - Sayed.