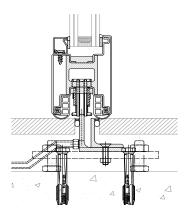

### LIFT & SLIDE DOORS

A unique sill and frame were designed to fit the architects request to have the Lift / Slide panels slide over the exterior wall conserving space while allowing complete openness to the outdoors. The main challenge was integrating the frame to allow the panels to pass behind the wall while still engineering the system so weatherproofing and smooth functionality became one in the same.

The end result... doors that operate and perform beautifully.

This is what our clients have come to expect from Brombal. It's our pleasure to provide architects this kind of creative freedom.

|                  | 7341 [24-1"]<br>3796 [12-5 1/2"]<br> |                 |                              |                               |
|------------------|--------------------------------------|-----------------|------------------------------|-------------------------------|
| 1772 [5'-9 3/4"] | 1896 [6'-2 5/8"]                     | 1896 [6-2 5/8*] | 1772 [5-9 3/4"]              |                               |
|                  | 4-1                                  | 0.0             | 2663 [8-8 7/8 <sup>4</sup> ] | 2727 [8 <sup>L</sup> 11 3/8"] |