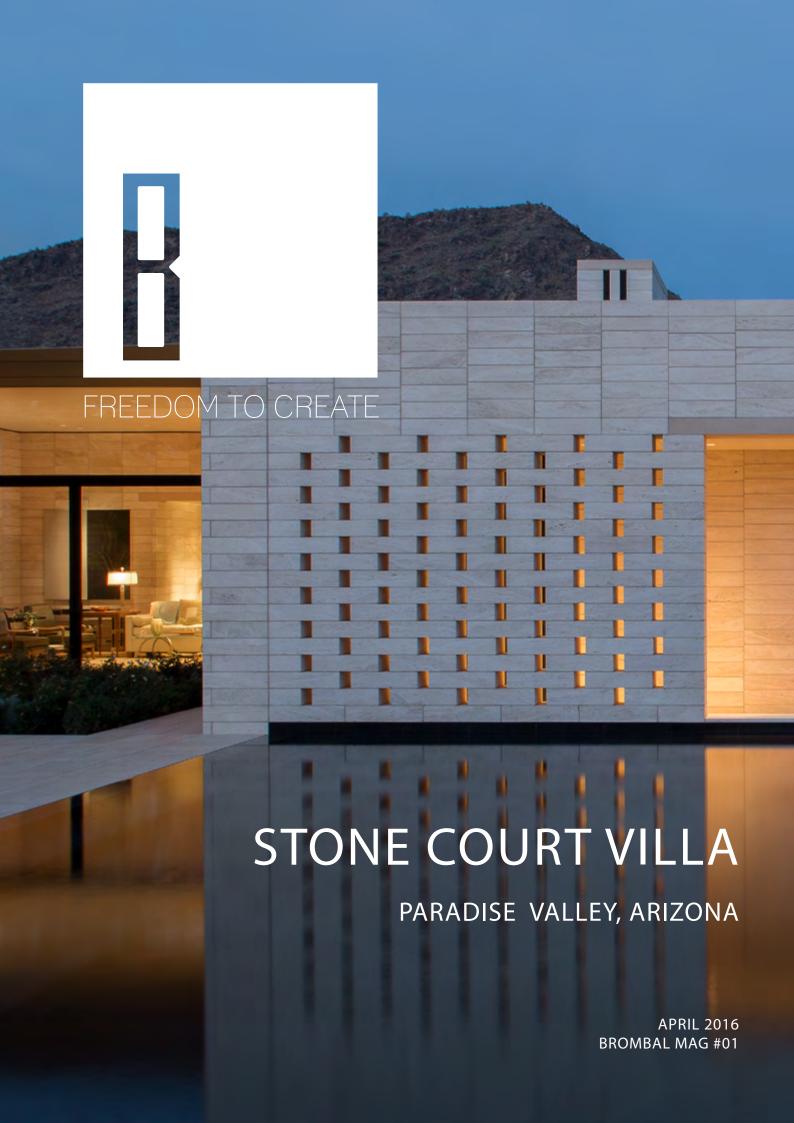

# IDEA PROJECT REALIZATION

A ten acre desert site that contains two desert washes. Wonderful vistas to both nearby desert mountains and distant peaks. Compromised views to the immediate surrounding neighborhood. Walls are introduced slowly, repetitively....Snake like, moving in and out of the living spaces, blurring boundaries...Containing space, life, courts, water, trees, laughter, thoughts and shadows.

Walls of stacked thick mexican stone, inside and out. Slowly a pattern emerges, shifts and then unwinds. Repetitive, Even – here elongated, there extended, here compressed, subtle variety.

The slicing of stone, the splash of water, the capture of light...the walls exclude what is weak and undesired so that what is vibrant and alive can flourish in peace.