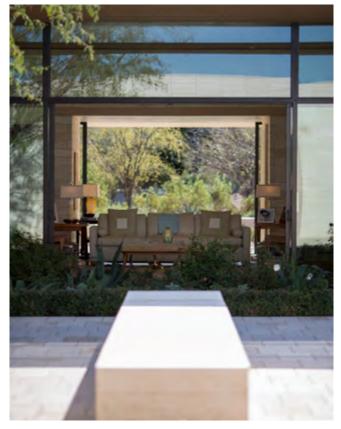

### LIFT & SLIDE DOORS

A unique sill and frame were designed to fit the architects request to have the Lift / Slide panels slide over the exterior wall conserving space while allowing complete openness to the outdoors. The main challenge was integrating the frame to allow the panels to pass behind the wall while still engineering the system so weatherproofing and smooth functionality became one in the same.

The end result... doors that operate and perform beautifully.

This is what our clients have come to expect from Brombal. It's our pleasure to provide architects this kind of creative freedom.

|                  | 7341 [24-1"]<br>3796 [12-5 1/2"]<br> |                 |                              |                               |
|------------------|--------------------------------------|-----------------|------------------------------|-------------------------------|
| 1772 [5'-9 3/4"] | 1896 [6'-2 5/8"]                     | 1896 [6-2 5/8*] | 1772 [5-9 3/4"]              |                               |
|                  | 4-1                                  | 0.0             | 2663 [8-8 7/8 <sup>4</sup> ] | 2727 [8 <sup>L</sup> 11 3/8"] |