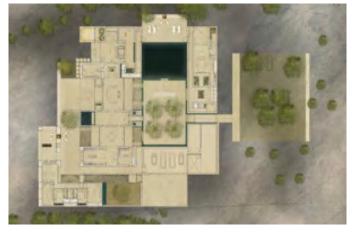

# IDEA PROJECT REALIZATION

A ten acre desert site that contains two desert washes. Wonderful vistas to both nearby desert mountains and distant peaks. Compromised views to the immediate surrounding neighborhood. Walls are introduced slowly, repetitively....Snake like, moving in and out of the living spaces, blurring boundaries...Containing space, life, courts, water, trees, laughter, thoughts and shadows.

Walls of stacked thick mexican stone, inside and out. Slowly a pattern emerges, shifts and then unwinds. Repetitive, Even – here elongated, there extended, here compressed, subtle variety.

The slicing of stone, the splash of water, the capture of light...the walls exclude what is weak and undesired so that what is vibrant and alive can flourish in peace.

#### LAND

An area immense and vast, is the context in which this villa is located

A project designed by the architect Marwan Al - Sayed.