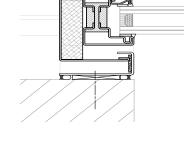

### LIFT & SLIDE DOORS

A unique sill and frame were designed to fit the architects request to have the Lift / Slide panels slide over the exterior wall conserving space while allowing complete openness to the outdoors. The main challenge was integrating the frame to allow the panels to pass behind the wall while still engineering the system so weatherproofing and smooth functionality became one in the same.

The end result... doors that operate and perform beautifully.

This is what our clients have come to expect from Brombal. It's our pleasure to provide architects this kind of creative freedom.

|                  | 7341 [24-1"]<br>3796 [12-5 1/2"]<br> |                 |                              |                               |
|------------------|--------------------------------------|-----------------|------------------------------|-------------------------------|
| 1772 [5'-9 3/4"] | 1896 [6'-2 5/8"]                     | 1896 [6-2 5/8*] | 1772 [5-9 3/4"]              |                               |
|                  | 4-1                                  | 0.0             | 2663 [8-8 7/8 <sup>4</sup> ] | 2727 [8 <sup>L</sup> 11 3/8"] |