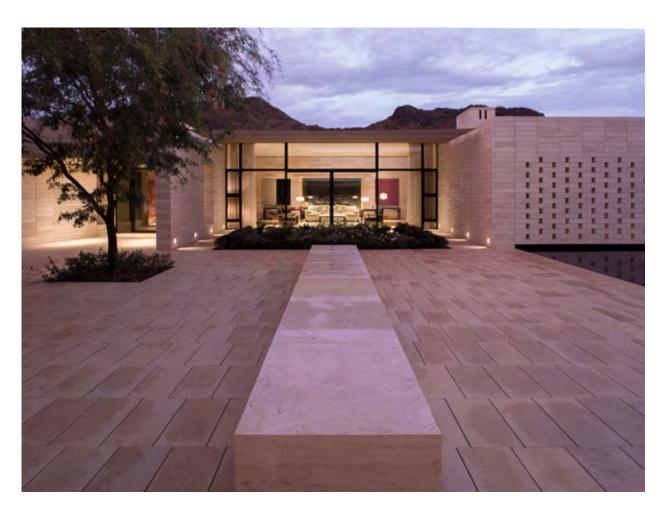

#### FIRE

Represented by warm colors typical of the Arizona landscape. It is an excellent choice for the location of this masterpiece.

#### WATER

Symbolized by the pools: the interior is the heart of the structure and the exterior is the frame work.

#### LAND

An area immense and vast, is the context in which this villa is located

A project designed by the architect Marwan Al - Sayed.