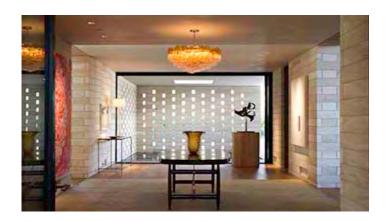

#### FIRE

Represented by warm colors typical of the Arizona landscape. It is an excellent choice for the location of this masterpiece.

#### QUITESSENCE

The Brombal windows combine the harmonic fusion of the four natural elements showing passion, craftsmanship and professionalism throughout.