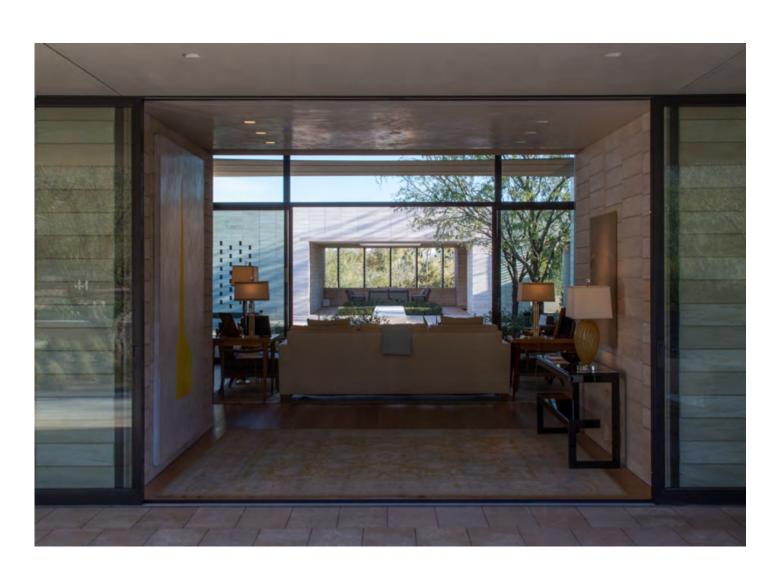

### LIFT & SLIDE DOORS

A unique sill and frame were designed to fit the architects request to have the Lift / Slide panels slide over the exterior wall conserving space while allowing complete openness to the outdoors. The main challenge was integrating the frame to allow the panels to pass behind the wall while still engineering the system so weatherproofing and smooth functionality became one in the same.

The end result... doors that operate and perform beautifully.

This is what our clients have come to expect from Brombal. It's our pleasure to provide architects this kind of creative freedom.

|                  | 7341 [24-1"]<br>3796 [12-5 1/2"]<br> |                 |                              |                               |
|------------------|--------------------------------------|-----------------|------------------------------|-------------------------------|
| 1772 [5'-9 3/4"] | 1896 [6'-2 5/8"]                     | 1896 [6-2 5/8*] | 1772 [5-9 3/4"]              |                               |
|                  | 4-1                                  | 0.0             | 2663 [8-8 7/8 <sup>4</sup> ] | 2727 [8 <sup>L</sup> 11 3/8"] |