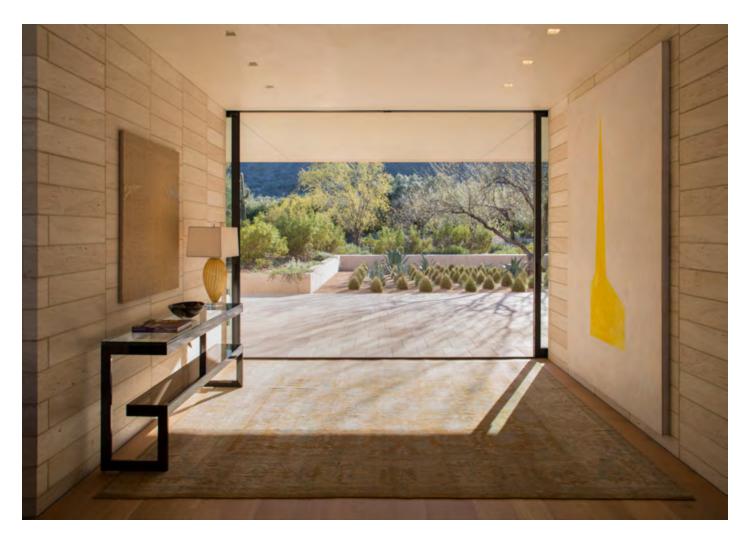

#### AIR

Re-created by the large OS2 windows. Vast amounts of light are designed to enter and illuminate at any time of day, while providing unobstructed views of the surrounding landscape.

### LIFT & SLIDE DOORS

A unique sill and frame were designed to fit the architects request to have the Lift / Slide panels slide over the exterior wall conserving space while allowing complete openness to the outdoors. The main challenge was integrating the frame to allow the panels to pass behind the wall while still engineering the system so weatherproofing and smooth functionality became one in the same.

The end result... doors that operate and perform beautifully.

This is what our clients have come to expect from Brombal. It's our pleasure to provide architects this kind of creative freedom.

|                  | 7341 [24-1"]<br>3796 [12-5 1/2"]<br> |                 |                              |                               |
|------------------|--------------------------------------|-----------------|------------------------------|-------------------------------|
| 1772 [5'-9 3/4"] | 1896 [6'-2 5/8"]                     | 1896 [6-2 5/8*] | 1772 [5-9 3/4"]              |                               |
|                  | 4-1                                  | 0.0             | 2663 [8-8 7/8 <sup>4</sup> ] | 2727 [8 <sup>L</sup> 11 3/8"] |