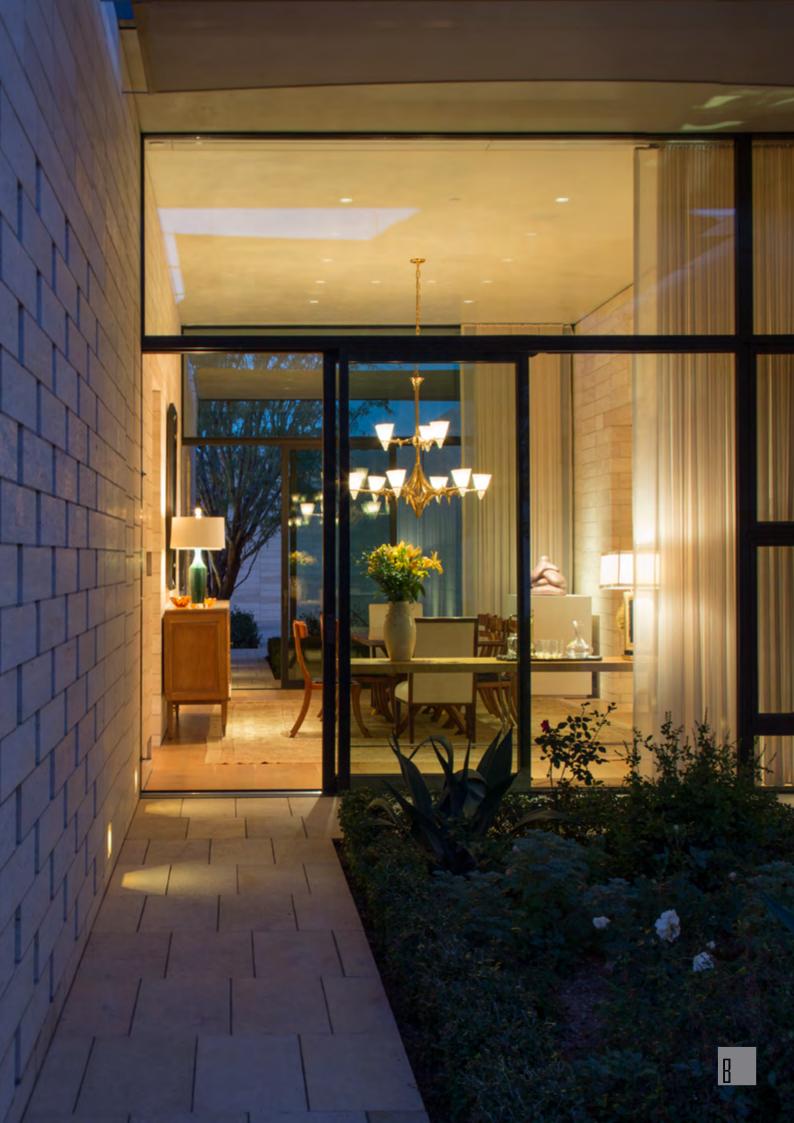

#### WATER

Symbolized by the pools: the interior is the heart of the structure and the exterior is the frame work.

#### AIR

Re-created by the large OS2 windows. Vast amounts of light are designed to enter and illuminate at any time of day, while providing unobstructed views of the surrounding landscape.